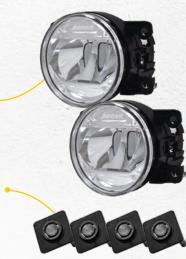

## Part numbers

| BPEPWBNP300          | Nissan Navara NP300 bull bar     |
|----------------------|----------------------------------|
| Optional accessories |                                  |
| BPEPLEDFOG           | LED fog lights x 2 - 12V 5W 🔶    |
| BPEPLEDFOGWIRE .     | Quick-fit wiring harness         |
| BPESENKIT2           | Parking sensor housing kit x 2   |
| BPESENKIT4           | Parking sensor housing kit x 4 🔸 |
| BPEPKITWCBM01 .      | Winch box mounting bracket       |
| BPEPKITLP01          | Number plate flip-up bracket     |