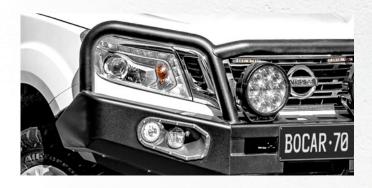

## Black steel bull bar to suit Nissan Navara NP300

The Genuine Bocar Stockade series of black steel bull bars combine style and functionality, making this bull bar the perfect frontal protection system for your 4x4. Featuring a strong steel construction body and ø63mm rounded tubing, this bull bar will be ready for anything you can throw at it.

These bull bars comes standard with a 3-in-1 LED light (indicator, park, DRL) and specifically designed light housing ready too add the optional LED fog lights if you desire. All Bocar bull bars are covered by a 2-year 40,000km warranty, giving you piece of mind to get on with the job.

## **Included features**

- · Strong steel construction body
- Thick ø63mm tube construction
- Matt-black textured powder-coat finish
- · In-built winch compatibility
- 3-in-1 LED lights (indicator, park, DRL)
- Optional fog light kit (sold separately)
- Antenna tab & high lift jacking points
- ADR Approved and Air Bag compatible
- · Vehicle safety features compatibility
- · 2-year 40,000km warranty