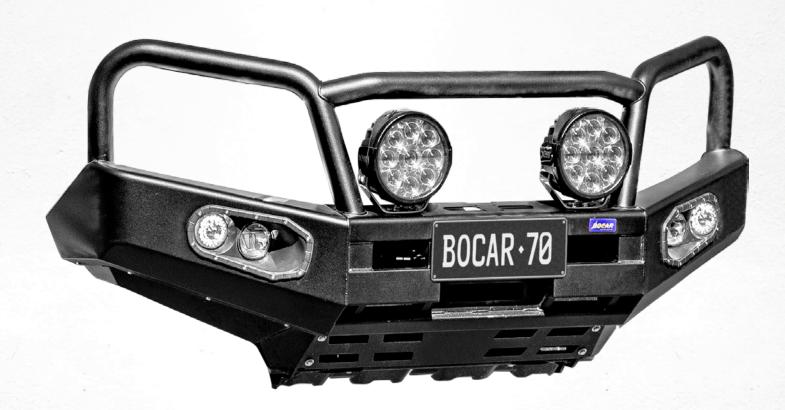

## Black steel bull bar to suit Nissan Navara NP300

The Genuine Bocar Stockade series of black steel bull bars combine style and functionality, making this bull bar the perfect frontal protection system for your 4x4. Featuring a strong steel construction body and ø63mm rounded tubing, this bull bar will be ready for anything you can throw at it.

## **Included features**

- · Strong steel construction body
- Thick ø63mm tube construction
- Matt-black textured powder-coat finish
- · In-built winch compatibility
- 3-in-1 LED lights (indicator, park, DRL)
- Optional fog light kit (sold separately)
- Antenna tab & high lift jacking points
- ADR Approved and Air Bag compatible
- · Vehicle safety features compatibility
- · 2-year 40,000km warranty