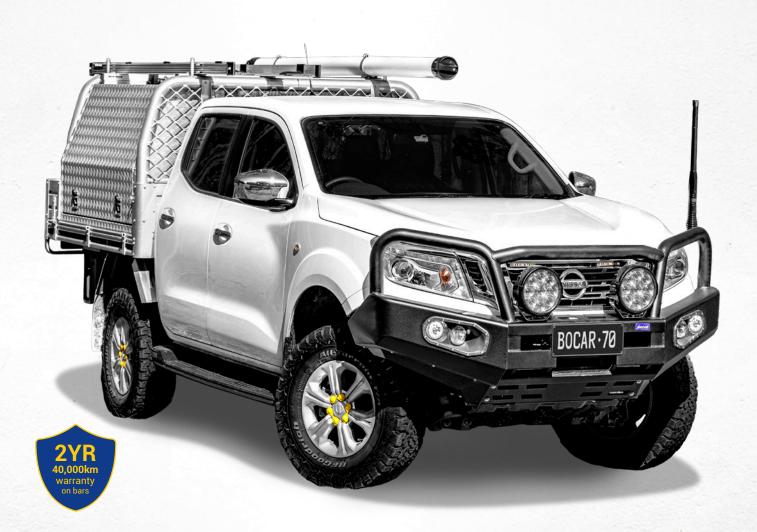

## Black steel bull bar to suit Nissan Navara NP300

The Genuine Bocar Stockade series of black steel bull bars combine style and functionality, making this bull bar the perfect frontal protection system for your 4x4. Featuring a strong steel construction body and ø63mm rounded tubing, this bull bar will be ready for anything you can throw at it.

These bull bars comes standard with a 3-in-1 LED light (indicator, park, DRL) and specifically designed light housing ready too add the optional LED fog lights if you desire. All Bocar bull bars are covered by a 2-year 40,000km warranty, giving you piece of mind to get on with the job.

## **Included features**

- · Strong steel construction body
- Thick ø63mm tube construction
- Matt-black textured powder-coat finish
- · In-built winch compatibility
- 3-in-1 LED lights (indicator, park, DRL)
- Optional fog light kit (sold separately)
- Antenna tab & high lift jacking points
- ADR Approved and Air Bag compatible
- · Vehicle safety features compatibility
- · 2-year 40,000km warranty