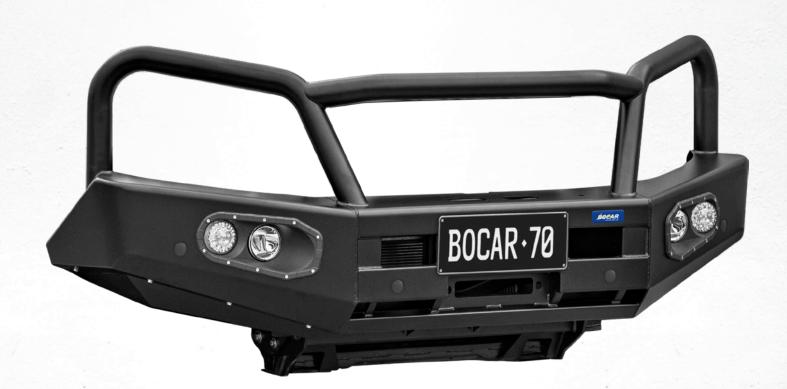

## Black steel bull bar to suit Isuzu D-Max 01/2017+

The Genuine Bocar Stockade series of black steel bull bars combine style and functionality, making this bull bar the perfect frontal protection system for your 4x4. Featuring a strong steel construction body and ø63mm rounded tubing, this bull bar will be ready for anything you can throw at it.

www.bocar.com.au

These bull bars comes standard with a 3-in-1 LED light (indicator, park, DRL) and specifically designed light housing ready too add the optional LED fog lights if you desire. All Bocar bull bars are covered by a 2-year 40,000km warranty, giving you piece of mind to get on with the job.

## **Included features**

- Strong steel construction body
- Thick ø63mm tube construction
- Matt-black textured powder-coat finish
- In-built winch compatibility
- 3-in-1 LED lights (indicator, park, DRL)
- Optional fog light kit (sold separately)
- Antenna tab & high lift jacking points
- ADR Approved and Air Bag compatible
- · Vehicle safety features compatibility
- · 2-year 40,000km warranty