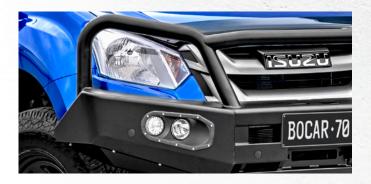

www.bocar.com.au

These bull bars comes standard with a 3-in-1 LED light (indicator, park, DRL) and specifically designed light housing ready too add the optional LED fog lights if you desire. All Bocar bull bars are covered by a 2-year 40,000km warranty, giving you piece of mind to get on with the job.

## **Included features**

- Strong steel construction body
- Thick ø63mm tube construction
- Matt-black textured powder-coat finish
- In-built winch compatibility
- 3-in-1 LED lights (indicator, park, DRL)
- Optional fog light kit (sold separately)
- Antenna tab & high lift jacking points
- ADR Approved and Air Bag compatible
- · Vehicle safety features compatibility
- · 2-year 40,000km warranty