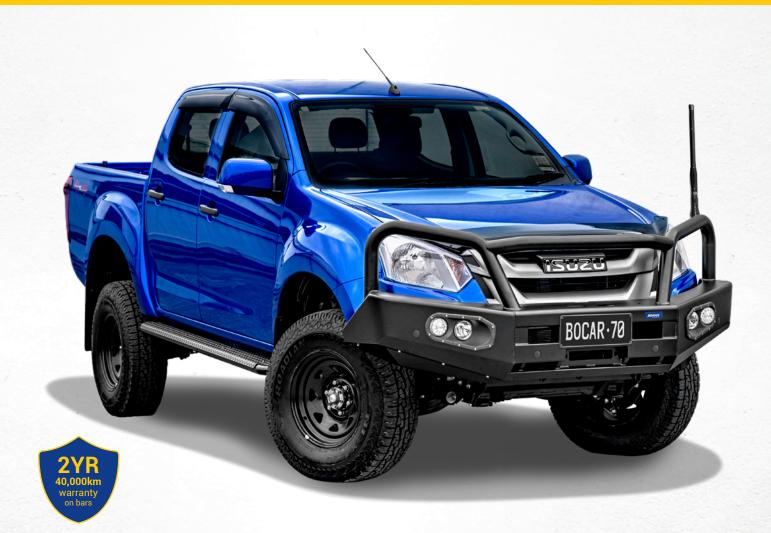

## Black steel bull bar to suit Isuzu D-Max 01/2017+

The Genuine Bocar Stockade series of black steel bull bars combine style and functionality, making this bull bar the perfect frontal protection system for your 4x4. Featuring a strong steel construction body and ø63mm rounded tubing, this bull bar will be ready for anything you can throw at it.

www.bocar.com.au

These bull bars comes standard with a 3-in-1 LED light (indicator, park, DRL) and specifically designed light housing ready too add the optional LED fog lights if you desire. All Bocar bull bars are covered by a 2-year 40,000km warranty, giving you piece of mind to get on with the job.

## **Included features**

- Strong steel construction body
- Thick ø63mm tube construction
- Matt-black textured powder-coat finish
- In-built winch compatibility
- 3-in-1 LED lights (indicator, park, DRL)
- Optional fog light kit (sold separately)
- Antenna tab & high lift jacking points
- ADR Approved and Air Bag compatible
- · Vehicle safety features compatibility
- · 2-year 40,000km warranty