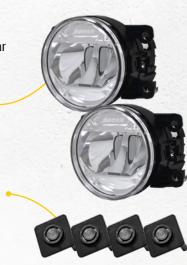

## Part numbers

| BPEPWBCOLDM          | Isuzu D-Max 01/2017+ bull bar    |
|----------------------|----------------------------------|
| Optional accessories |                                  |
| BPEPLEDFOG           | LED fog lights x 2 - 12V 5W 🔶    |
| BPEPLEDFOGWIRE .     | Quick-fit wiring harness         |
| BPESENKIT2           | Parking sensor housing kit x 2   |
| BPESENKIT4           | Parking sensor housing kit x 4 🔸 |
| BPEPKITWCBM01 .      | Winch box mounting bracket       |
| BPEPKITLP01          | Number plate flip-up bracket     |